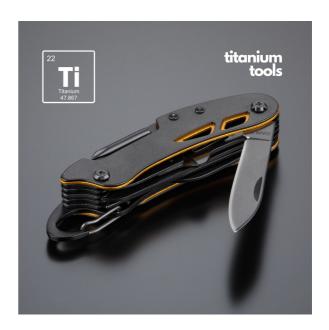

### MA03T-YL

Optima pocket knife in new guise, made of highquality stainless steel with titanium coating for improved hardness and extra corrosion resistance. Colorful inserts on the handle for subtle decoration. Main features: scissors, knife, wood saw, bottle and can opener, fish scraper, corkscrew, punch (for puncturing e.g. a can of juice), threader (for patching inner tubes, sewing sail rafts, patching a tyre), nail file, Phillips screwdriver. The penknife ends in a carabiner so that you can always have it with you.

#### **AVAILABILITY**

MA03T-YL

Schedule for: MA03T-YL

MA03T-YL

yellow

10,6 x 2,8 x 2,1 cm

- 3Cr13 stainless steel
- aluminum
- 2Cr13 steel
- titanium coating Elegant black box BOXC16 CE, REACH 7408 C
- 2 years
- Engraving
- Pad printing