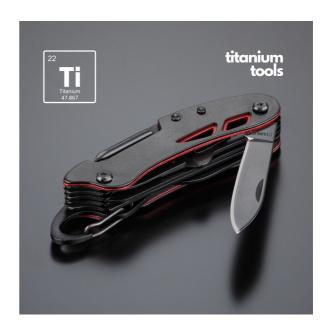

### MA03T-RE

Optima pocket knife in new guise, made of highquality stainless steel with titanium coating for improved hardness and extra corrosion resistance. Colorful inserts on the handle for subtle decoration. Main features: scissors, knife, wood saw, bottle and can opener, fish scraper, corkscrew, punch (for puncturing e.g. a can of juice), threader (for patching inner tubes, sewing sail rafts, patching a tyre), nail file, Phillips screwdriver. The penknife ends in a carabiner so that you can always have it with you.

#### **AVAILABILITY**

MA03T-RE

MA03T-RE

red

10,6 x 2,8 x 2,1 cm

- 3Cr13 stainless steel
- aluminum
- 2Cr13 steel
- titanium coating Elegant black box BOXC16
   CE, REACH
   703 c

, 05 C

- 2 years
- Engraving
- Pad printing