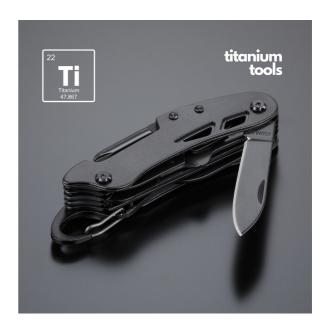

### MA03T-GY

Optima pocket knife in new guise, made of highquality stainless steel with titanium coating for improved hardness and extra corrosion resistance. Colorful inserts on the handle for subtle decoration. Main features: scissors, knife, wood saw, bottle and can opener, fish scraper, corkscrew, punch (for puncturing e.g. a can of juice), threader (for patching inner tubes, sewing sail rafts, patching a tyre), nail file, Phillips screwdriver. The penknife ends in a carabiner so that you can always have it with you.

#### MA03T-GY

gray

10,6 x 2,8 x 2,1 cm

- 3Cr13 stainless steel
- aluminum
- 2Cr13 steel
- titanium coating Elegant black box BOXC16 CE, REACH
   4278 c
- 2 years
- Engraving
- Pad printing

8211 93 00 00 30 200 34,7 x 26,4 x 24,3 cm 24.900 KGS