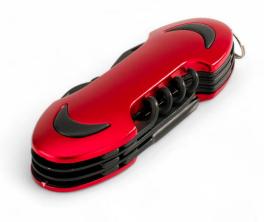

#### MA01-RE

Colorado pocket knife with a folding hilt, the tool is made of stainless steel to provide reliability and durability.

Its main features: a built-in corkscrew, a bottle opener, a screwdriver, a nail file and scissors. Packed in a carton box.

### **AVAILABILITY**

MA01-RE

MA01-RE • red 9,3 x 3,1 x 1,7 cm • metal carton box -CE, REACH 200C • 1 year • Engraving

8211 93 00 00 47 200 24 x 19 x 63 cm 20.800 KGS

1667