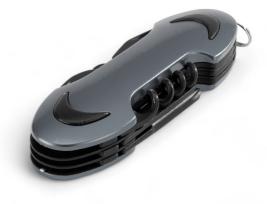

#### MA01-GY

Colorado pocket knife with a folding hilt, the tool is made of stainless steel to provide reliability and durability.

Its main features: a built-in corkscrew, a bottle opener, a screwdriver, a nail file and scissors. Packed in a carton box.

#### **AVAILABILITY**

MA01-GY

MA01-GY • gray 9,3 x 3,1 x 1,7 cm • metal carton box -CE, REACH

- 1 year
- Engraving

8211 93 00 00 47 200 24 x 19 x 63 cm 20.800 KGS

790