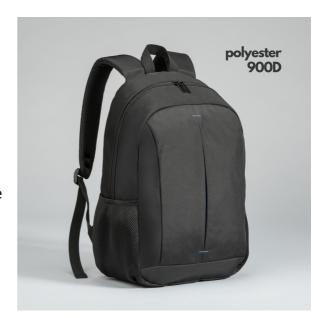

### LPN900-GY

Lightweight and spacious, the Primo Business backpack is equipped with two side pockets and one external zippered pocket. The main compartment has a sewn-in pocket for a 15" laptop (also fits A4 documents). The back is reinforced with foam and finished with breathable mesh for comfortable wearing, and the adjustable solid straps ensure durability. The product is subtly decorated with a colorful zipper and has REACH certification. Packaged in an elegant foil wrap.