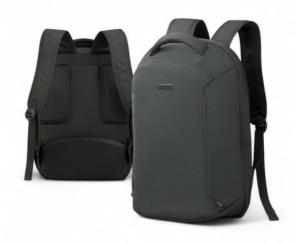

#### LPN720

The Primo Perfect backpack is made of 600D polyester, ensuring resilience to the demands of everyday use. The interior lining, composed of 210D polyester, adds an extra layer of strength to protect your essentials. It features one main compartment with a laptop pocket, adjustable shoulder straps and a breathable back system for your comfort of use. Anti-theft design - hidden zippers for improved safety. Capacity: 18 L The product is REACH certified.

#### LPN720

- gray
- 45 x 30 x 13 cm
- polyester 600D
- polyester poly filament 210D foil

REACH COOL GRAY 10 C

- 2 years
- Engraving
- Epoxy sticker

4202 92 91 90 12 5 75 x 35 x 48 cm 5.100 KGS

2101