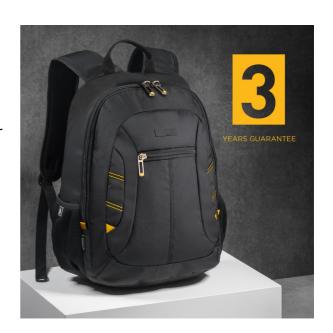

# **BACKPACK CITY 15"**

#### LPN630-YL

Introducing a modern and functional business backpack, designed as the perfect companion for daily challenges. The backpack features a spacious main compartment with a pocket for a 15-inch laptop, additional pockets for small business accessories, and two side pockets. Reinforced back, sturdy straps, metal zippers, and colorful stitching ensure durability and style. An anodized metal plate allows for personalization with engraving or colorful epoxy stickers. With a capacity of 24 liters, this backpack is ideal for professionals on the go. Consider gifting this practical and stylish business backpack to promote your brand. Capacity: 24 l.

### **AVAILABILITY**

LPN630-YL

LPN630-YL

yellow

34 x 19 x 46 cm

- dobby polyester
- polyester 1680D
- · polyester poly filament 210D

foil

\_