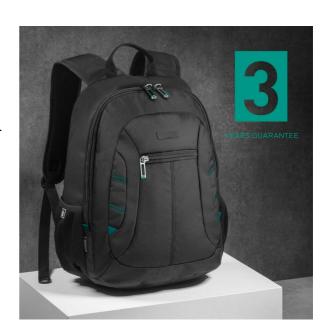

### LPN630-TU

Introducing a modern and functional business backpack, designed as the perfect companion for daily challenges. The backpack features a spacious main compartment with a pocket for a 15-inch laptop, additional pockets for small business accessories, and two side pockets. Reinforced back, sturdy straps, metal zippers, and colorful stitching ensure durability and style. An anodized metal plate allows for personalization with engraving or colorful epoxy stickers. With a capacity of 24 liters, this backpack is ideal for professionals on the go. Consider gifting this practical and stylish business backpack to promote your brand. Capacity: 24 l.

- 3 years
- Engraving
- Screen printing
- Epoxy sticker

4202 92 91 90

30

20

48 x 36 x 80 cm 12.000 KGS

1876