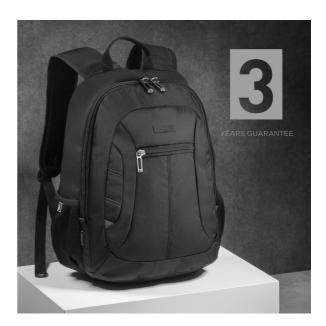

### LPN630-GY

Introducing a modern and functional business backpack, designed as the perfect companion for daily challenges. The backpack features a spacious main compartment with a pocket for a 15-inch laptop, additional pockets for small business accessories, and two side pockets. Reinforced back, sturdy straps, metal zippers, and colorful stitching ensure durability and style. An anodized metal plate allows for personalization with engraving or colorful epoxy stickers. With a capacity of 24 liters, this backpack is ideal for professionals on the go. Consider gifting this practical and stylish business backpack to promote your brand. Capacity: 24 l.

#### LPN630-GY

- gray
  34 x 19 x 46 cm
- dobby polyester
- polyester poly filament 210D
- polyester 1680D foil

REACH 5435 C

- 3 years
- Epoxy sticker
- Engraving
- Screen printing

4202 92 91 90 30 20 48 x 36 x 80 cm 12.000 KGS