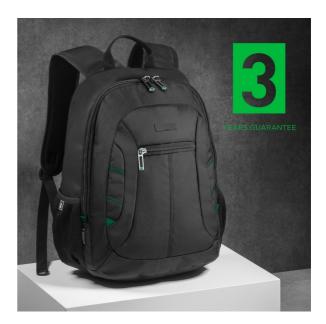

### LPN630-GR

Introducing a modern and functional business backpack, designed as the perfect companion for daily challenges. The backpack features a spacious main compartment with a pocket for a 15-inch laptop, additional pockets for small business accessories, and two side pockets. Reinforced back, sturdy straps, metal zippers, and colorful stitching ensure durability and style. An anodized metal plate allows for personalization with engraving or colorful epoxy stickers. With a capacity of 24 liters, this backpack is ideal for professionals on the go. Consider gifting this practical and stylish business backpack to promote your brand. Capacity: 24 l.

#### LPN630-GR

- green
  34 x 19 x 46 cm
- dobby polyester
- polyester 1680D
- polyester poly filament 210D foil

REACH 7482 C

- 3 years
- Epoxy sticker
- Engraving
- Screen printing

4202 92 91 90 30 20 48 x 36 x 80 cm 12.000 KGS