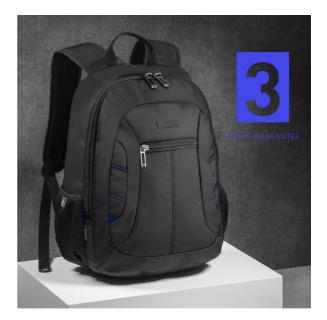

### LPN630-BU

Introducing a modern and functional business backpack, designed as the perfect companion for daily challenges. The backpack features a spacious main compartment with a pocket for a 15-inch laptop, additional pockets for small business accessories, and two side pockets. Reinforced back, sturdy straps, metal zippers, and colorful stitching ensure durability and style. An anodized metal plate allows for personalization with engraving or colorful epoxy stickers. With a capacity of 24 liters, this backpack is ideal for professionals on the go. Consider gifting this practical and stylish business backpack to promote your brand. Capacity: 24 l.

#### LPN630-BU

- blue
  34 x 19 x 46 cm
- dobby polyester
- polyester 1680D
- polyester poly filament 210D foil

REACH REFLEX BLUE C

- 3 years
- Epoxy sticker
- Engraving
- Screen printing

4202 92 91 90 30 20 48 x 36 x 80 cm 12.000 KGS