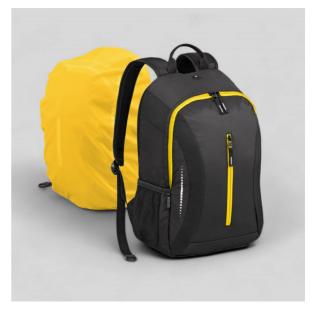

## LPN525-YL

A functional sport backpack made of high-quality materials: nylon, polyester and jacquard. It has a roomy main compartment for sporty accessories. The backpack has a reinforced and padded back, with the air flow system for improved comfort. Additionally, the backpack has reflective elements, headphones output and small functional inside-pocket organizer. Perfect for cycling or hiking, and also during daily activities. Capacity: 20 L

### **AVAILABILITY**

LPN525-YL

LPN525-YL

- yellow
- 45 x 16 x 31 cm
- nylon
- Jacquard 420D
- nylon Ripstop
- polyester 600D foil

101 C