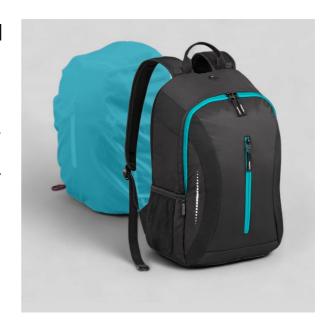

### LPN525-TU

A functional sport backpack made of high-quality materials: nylon, polyester and jacquard. It has a roomy main compartment for sporty accessories. The backpack has a reinforced and padded back, with the air flow system for improved comfort. Additionally, the backpack has reflective elements, headphones output and small functional inside-pocket organizer. Perfect for cycling or hiking, and also during daily activities. Capacity: 20 L

## **AVAILABILITY**

LPN525-TU

LPN525-TU

turquoise
 45 x 16 x 31 cm

nylon

Jacquard 420D

nylon Ripstop

polyester 600D