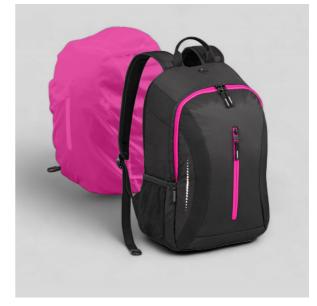

## LPN525-RO

A functional sport backpack made of high-quality materials: nylon, polyester and jacquard. It has a roomy main compartment for sporty accessories. The backpack has a reinforced and padded back, with the air flow system for improved comfort. Additionally, the backpack has reflective elements, headphones output and small functional inside-pocket organizer. Perfect for cycling or hiking, and also during daily activities. Capacity: 20 L

#### LPN525-RO

- pink
- 45 x 16 x 31 cm
- nylon
- Jacquard 420D
- nylon Ripstop
- polyester 600D foil

2039 c