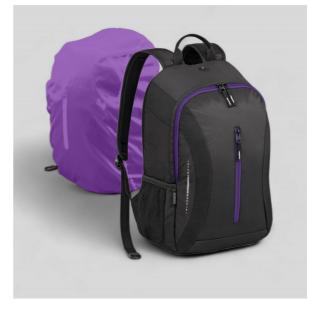

# TREKKING BACKPACK FLASH M

## LPN525-PR

A functional sport backpack made of high-quality materials: nylon, polyester and jacquard. It has a roomy main compartment for sporty accessories. The backpack has a reinforced and padded back, with the air flow system for improved comfort. Additionally, the backpack has reflective elements, headphones output and small functional inside-pocket organizer. Perfect for cycling or hiking, and also during daily activities. Capacity: 20 L

### AVAILABILITY

LPN525-PR

LPN525-PR

- purple
- 45 x 16 x 31 cm
- nylon
- Jacquard 420D
- nylon Ripstop
- polyester 600D foil

268 C