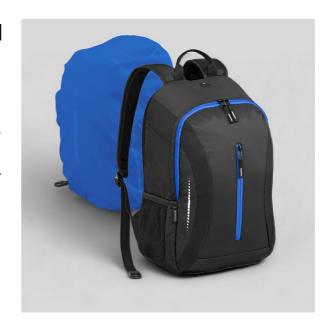

# TREKKING BACKPACK FLASH M

# LPN525-NB

A functional sport backpack made of high-quality materials: nylon, polyester and jacquard. It has a roomy main compartment for sporty accessories. The backpack has a reinforced and padded back, with the air flow system for improved comfort. Additionally, the backpack has reflective elements, headphones output and small functional inside-pocket organizer. Perfect for cycling or hiking, and also during daily activities. Capacity: 20 L