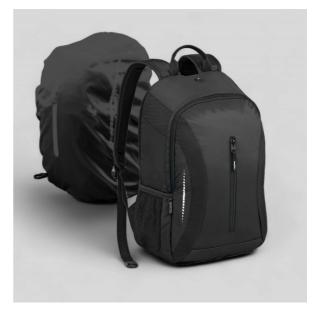

## TREKKING BACKPACK FLASH M

LPN525-BL

A functional sport backpack made of high-quality materials: nylon, polyester and jacquard. It has a roomy main compartment for sporty accessories. The backpack has a reinforced and padded back, with the air flow system for improved comfort. Additionally, the backpack has reflective elements, headphones output and small functional inside-pocket organizer. Perfect for cycling or hiking, and also during daily activities. Capacity: 20 L

## AVAILABILITY

LPN525-BL

LPN525-BL

- black
- 45 x 16 x 31 cm
- nylon
- Jacquard 420D
- nylon Ripstop
- polyester 600D foil

BLACK

REACH

- 3 years
- Screen printing
- Embroidery

4202 92 91 90 16 20 49 x 36 x 92 cm 14.600 KGS