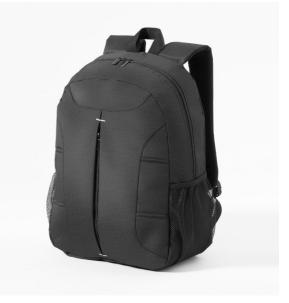

## LPN150

Lightweight yet roomy, Primo backpack is equipped with two side pockets and one exterior zippered pocket. The main compartment has a sewn-in tuck ideal for a 15" laptop (which also holds A4-size documents). The back is reinforced with foam and finished with airy mesh for carrying comfort, the shoulder straps are adjustable; the product is also subtly decorated with white stitching. The backpack is REACH certified and its main material is microfiber with PVC backing. Capacity: 23L