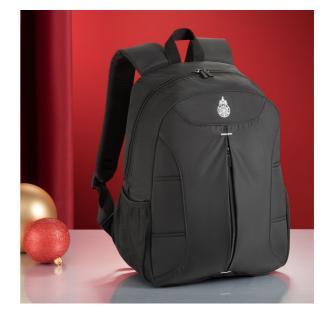

# PRIMO CITY BACKPACK IN A CHRISTMAS FOIL

LPN150.

Lightweight yet roomy, Primo backpack is equipped with two side pockets and one exterior zippered pocket. The main compartment has a sewn-in tuck ideal for a 15"" laptop (which also holds A4-size documents). The back is reinforced with foam and finished with airy mesh for carrying comfort, the shoulder straps are adjustable; the product is also subtly decorated with white stitching. The backpack is REACH certified and its main material is microfiber with PVC backing. Capacity: 23L

### LPN150.

- black
- 44 x 31 x 17 cm
- plastic microfiber polyster
- Black Christmas foil wrap or Blue Christmas foil wrap BLACK FOLS-NB; FOL1-BL

REACH

- 1 year
- Screen printing

4202 92 91 90 22 30 46 x 37 x 75 cm 13.800 KGS