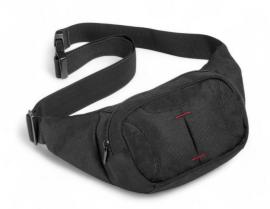

#### LNN160-RE

A small and handy belt bag with a webbing strap closed with a snap buckle. Made of strong polyester, it has reinforced walls so that it does not deform when worn, and the outside is decorated with subtle colourful stitching. The main compartment - closed with a metal zipper - is equipped with an additional zipped pocket and a plastic snap hook where you can attach your keys, for instance. Total length of the strap: 104 cm Capacity: 2,5 L