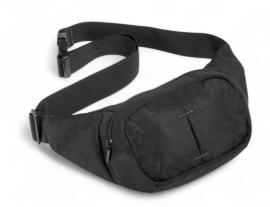

### LNN160-GY

A small and handy belt bag with a webbing strap closed with a snap buckle. Made of strong polyester, it has reinforced walls so that it does not deform when worn, and the outside is decorated with subtle colourful stitching. The main compartment - closed with a metal zipper - is equipped with an additional zipped pocket and a plastic snap hook where you can attach your keys, for instance. Total length of the strap: 104 cm Capacity: 2,5 L

# **AVAILABILITY**

LNN160-GY

LNN160-GY

gray

33 x 6 x 15 cm

- polyester poly filament 210D
- polyester 900D

foil

\_