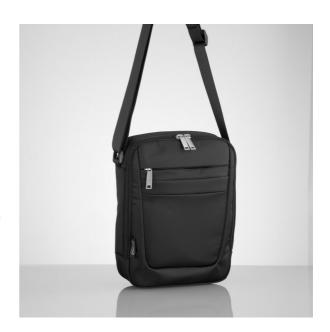

### LMS200-BL

Handy and convenient bag, made of lightweight 210D polyester and durable jacquard. The material is additionally stiffened, so that the product always keeps its shape. The webbing shoulder strap can be adjusted to your needs. The main compartment is zippered, with a small tab sewn inside for documents or keys. There are two additional pockets on the outside: one with a Velcro closure and the other one with a zipper. Maximum strap length: 132cm.

# **AVAILABILITY**

LMS200-BL

LMS200-BL

black

26,5 x 20 x 7,5 cm

- jacquard
- polyester poly filament 210D

foil

-