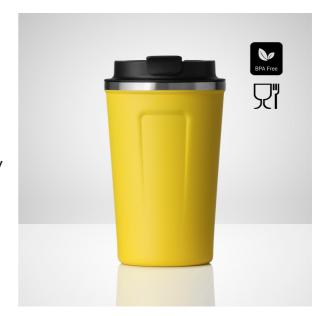

# NORDIC COFFEE MUG, 350 ML

#### **AVAILABILITY**

HCM01-YL

HCM01-YL

yellow

9 x 9 x 15,4 cm

factory packaging

129 C

\_