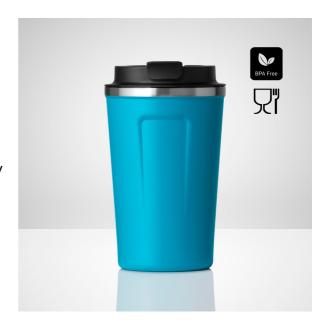

# NORDIC COFFEE MUG, 350 ML

### HCM01-TU

Nordic thermal mug with excellent insulation capabilities (high temperature up to 6 hours and low temperature up to 12 hours). Fits comfortably in the hand through the use of matt powder coating and ergonomic design. Main features: double wall made of top quality 18/8 food grade stainless steel, powder coated for a safe hold, leakproof lid. Fits into car cup holders. The mug is 100% BPA-free certified.

### **AVAILABILITY**

HCM01-TU

HCM01-TU

• turquoise

9 x 9 x 15,4 cm factory packaging

7712 C

\_

### FOOD CONTACT, BPA FREE, LFGB

- silicone
- powder coating
- POSCO 18/8 stainless steel
- 2 years
- Engraving
- UV printing
- Pad printing

'9617 00 00 00

36

96

58 x 39 x 76 cm

28.640 KGS

3828