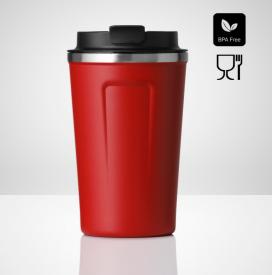

# NORDIC COFFEE MUG, 350 ML

### HCM01-RE

Nordic thermal mug with excellent insulation capabilities (high temperature up to 6 hours and low temperature up to 12 hours). Fits comfortably in the hand through the use of matt powder coating and ergonomic design. Main features: double wall made of top quality 18/8 food grade stainless steel, powder coated for a safe hold, leakproof lid. Fits into car cup holders. The mug is 100% BPA-free certified.

#### HCM01-RE

red
9 x 9 x 15,4 cm
factory packaging
7427 C

FOOD CONTACT, BPA FREE, LFGB

- silicone
- powder coating
- POSCO 18/8 stainless steel
- 2 years
- Engraving
- UV printing
- Pad printing

'9617 00 00 00 36 96 58 x 39 x 76 cm 28.640 KGS