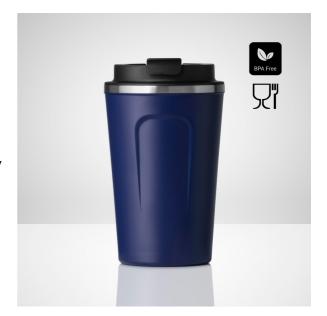

# NORDIC COFFEE MUG, 350 ML

#### HCM01-NB

Nordic thermal mug with excellent insulation capabilities (high temperature up to 6 hours and low temperature up to 12 hours). Fits comfortably in the hand through the use of matt powder coating and ergonomic design. Main features: double wall made of top quality 18/8 food grade stainless steel, powder coated for a safe hold, leakproof lid. Fits into car cup holders. The mug is 100% BPA-free certified.

# FOOD CONTACT, BPA FREE, LFGB

- silicone
- powder coating
- POSCO 18/8 stainless steel
- 2 years
- Engraving
- UV printing
- Pad printing

'9617 00 00 00

36

96

58 x 39 x 76 cm 28.640 KGS

3440