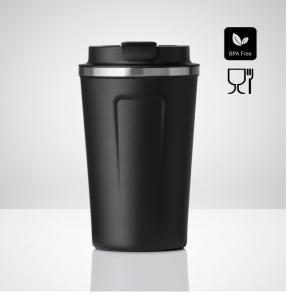

### HCM01-BL

Nordic thermal mug with excellent insulation capabilities (high temperature up to 6 hours and low temperature up to 12 hours). Fits comfortably in the hand through the use of matt powder coating and ergonomic design. Main features: double wall made of top quality 18/8 food grade stainless steel, powder coated for a safe hold, leakproof lid. Fits into car cup holders. The mug is 100% BPA-free certified.

### HCM01-BL

black
9 x 9 x 15,4 cm
factory packaging
BLACK

### FOOD CONTACT, BPA FREE, LFGB

- silicone
- powder coating
- POSCO 18/8 stainless steel
- 2 years
- Engraving
- UV printing
- Pad printing

'9617 00 00 00 36 96 58 x 39 x 76 cm 28.640 KGS

5586