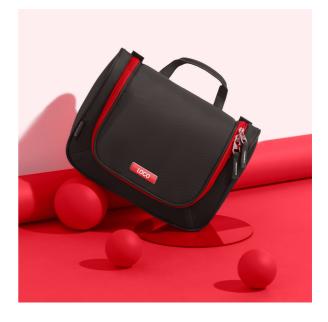

### FT560-RE

The cosmetic bag, coming from the Flash collection, has a large compartment with partitions for cosmetics. A handy metal hook will allow you to hang the bag for a better access to your products. Light and compact - perfect for business trips, summer holidays or even the gym.

Capacity: 6 L

## **AVAILABILITY**

FT560-RE Schedule for: FT560-RE FT560-RE

- red
  26,5 x 10,5 x 18,5 cm
  foil
- nylon
- jacquard
- polyester 600D
  193 C