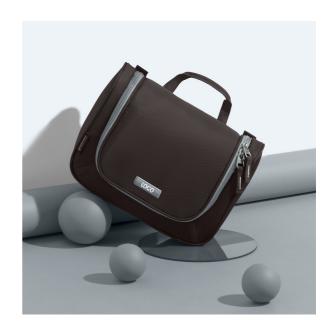

## FT560-GY

The cosmetic bag, coming from the Flash collection, has a large compartment with partitions for cosmetics. A handy metal hook will allow you to hang the bag for a better access to your products. Light and compact - perfect for business trips, summer holidays or even the gym.

26,5 x 10,5 x 18,5 cm

foil

- nylon
- jacquard
- polyester 600D

4274 C

-