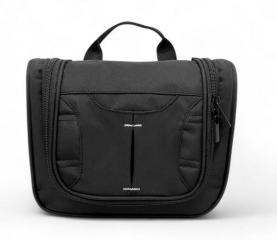

# PRIMO COSMETIC BAG L

### FT150

Incredibly capacious travel cosmetic bag, it has a large zippered compartment and a handy metal hook. The main compartment is fastened with a zipper, it has numerous tabs and pockets inside where you can store both cosmetics and medicines. Light and compact format - perfect for business trips, summer holidays or even the gym.