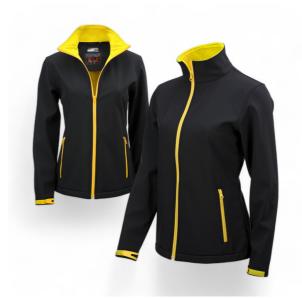

## DJ2XS-YL

THE COLORISSIMO® SOFTSHELL JACKET provides extra warmth and weather protection when keeping active in harsh conditions outdoors. This jacket is highly versatile and suits most outdoor pursuits. Breathability takes precedent making this jacket perfectly suited to high energy pursuits such as scrambling and mountaineering. Other key features include YKK zips throughout, colourful loop cuffs for blocking drafts and two large zipped pockets for warming up cold hands when the wind really picks up.

Jacket made of breathable fabric to allow moisture vapor to be transmitted through the material.

WINDPROOF 10 000:

Jacket made of windproof fabric are designed for demanding use. It provides great wind protection.