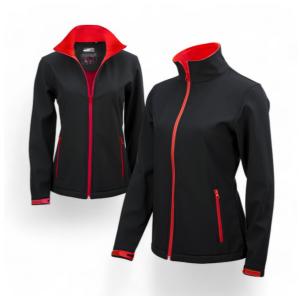

## DJ2XS-RE

THE COLORISSIMO® SOFTSHELL JACKET provides extra warmth and weather protection when keeping active in harsh conditions outdoors. This jacket is highly versatile and suits most outdoor pursuits. Breathability takes precedent making this jacket perfectly suited to high energy pursuits such as scrambling and mountaineering. Other key features include YKK zips throughout, colourful loop cuffs for blocking drafts and two large zipped pockets for warming up cold hands when the wind really picks up.

Jacket made of breathable fabric to allow moisture vapor to be transmitted through the material.

WINDPROOF 10 000:

Jacket made of windproof fabric are designed for demanding use. It provides great wind protection.

- 94% polyester
- 6% elastane
- YKK zippers

-

CE, SGS TESTED, BSCI, YKK ORGINAL 200 C

- 3 years
- Screen printing
- Embroidery

6101 30 90 00

28

56 x 38 x 66 cm

Carton weight 16.500 KGS