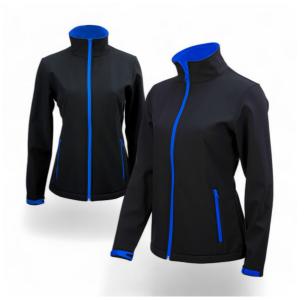

## DJ2XS-BU

THE COLORISSIMO® SOFTSHELL JACKET provides extra warmth and weather protection when keeping active in harsh conditions outdoors. This jacket is highly versatile and suits most outdoor pursuits. Breathability takes precedent making this jacket perfectly suited to high energy pursuits such as scrambling and mountaineering. Other key features include YKK zips throughout, colourful loop cuffs for blocking drafts and two large zipped pockets for warming up cold hands when the wind really picks up.

Jacket made of breathable fabric to allow moisture vapor to be transmitted through the material.

WINDPROOF 10 000:

Jacket made of windproof fabric are designed for demanding use. It provides great wind protection.

- 94% polvester
- 6% elastane
- YKK zippers

CE, SGS TESTED, BSCI, YKK ORGINAL 2145 C

- 3 years
- Screen printing
- Embroidery

6101 30 90 00

28

56 x 38 x 66 cm

Carton weight 16.500 KGS

**AVAILABILITY** 