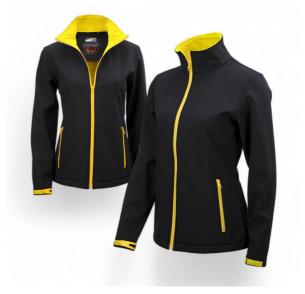

## DJ2XL-YL

THE COLORISSIMO® SOFTSHELL JACKET provides extra warmth and weather protection when keeping active in harsh conditions outdoors. This jacket is highly versatile and suits most outdoor pursuits. Breathability takes precedent making this jacket perfectly suited to high energy pursuits such as scrambling and mountaineering. Other key features include YKK zips throughout, colourful loop cuffs for blocking drafts and two large zipped pockets for warming up cold hands when the wind really picks up.

### LOGISTICS

Tariff code
Cartons on pallet
Products in carton
Carton dimension

DJ2XL-YL

yellow

chest: 57,5 cm; waist: 53,5 cm; bottom: 58,5 cm; back lenght: 69 cm; sleeve lenght: 65,5 cm; shoulder: 46 cm