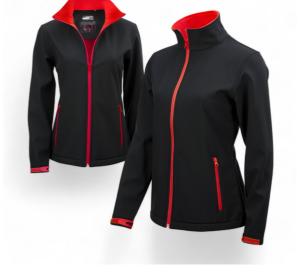

## DJ2S-RE

THE COLORISSIMO® SOFTSHELL JACKET provides extra warmth and weather protection when keeping active in harsh conditions outdoors. This jacket is highly versatile and suits most outdoor pursuits. Breathability takes precedent making this jacket perfectly suited to high energy pursuits such as scrambling and mountaineering. Other key features include YKK zips throughout, colourful loop cuffs for blocking drafts and two large zipped pockets for warming up cold hands when the wind really picks up.

### LOGISTICS

Tariff code
Cartons on pallet
Products in carton
Carton dimension

DJ2S-RE

red

chest: 50 cm; waist: 46 cm; bottom: 51 cm; back lenght: 64 cm; sleeve lenght: 61 cm; shoulder: 41.5 cm

foil

- 94% polyester
- 6% elastane
- YKK zippers