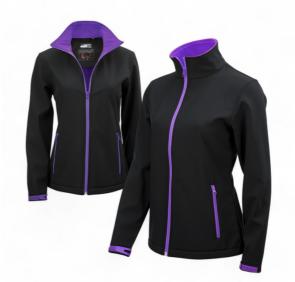

## WOMEN'S SOFTSHELL JACKETS, S SIZE

DJ2S-PR

THE COLORISSIMO® SOFTSHELL JACKET provides extra warmth and weather protection when keeping active in harsh conditions outdoors. This jacket is highly versatile and suits most outdoor pursuits. Breathability takes precedent making this jacket perfectly suited to high energy pursuits such as scrambling and mountaineering. Other key features include YKK zips throughout, colourful loop cuffs for blocking drafts and two large zipped pockets for warming up cold hands when the wind really picks up.

## LOGISTICS

Tariff code
Cartons on pallet
Products in carton
Carton dimension

DI2S-PR

purple

chest: 50 cm; waist: 46 cm; bottom: 51 cm; back lenght: 64 cm; sleeve lenght: 61 cm; shoulder: 41.5 cm

foil

- 94% polvester
- 6% elastane
- YKK zippers