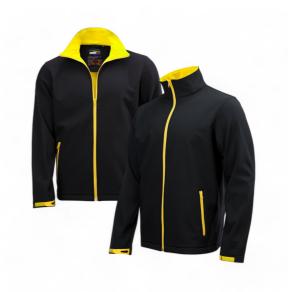

# MEN'S SOFTSHELL JACKETS, XXL SIZE

DJ1XXL-YL

THE COLORISSIMO® SOFTSHELL JACKET provides extra warmth and weather protection when keeping active in harsh conditions outdoors. This jacket is highly versatile and suits most outdoor pursuits. Breathability takes precedent making this jacket perfectly suited to high energy pursuits such as scrambling and mountaineering. Other key features include YKK zips throughout, colourful loop cuffs for blocking drafts and two large zipped pockets for warming up cold hands when the wind really picks up.

BREATHABILITY 10,000 g/m2: Jacket made of breathable fabric to allow moisture vapor to be transmitted through the material. WINDPROOF 10 000: Jacket made of windproof fabric are designed for demanding use. It provides great wind protection.

#### **AVAILABILITY**

DJ1XXL-YL

DI1XXL-YL

yellow

chest: 66 cm; bottom: 64 cm; back lenght: 77 cm; sleeve lenght: 71 cm; shoulder: 54 cm foil

- 94% polyester
- 6% elastane
- YKK zippers

101 c

-