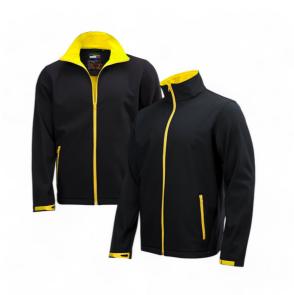

# MEN'S SOFTSHELL JACKETS, M SIZE

DJ1M-YL

THE COLORISSIMO® SOFTSHELL JACKET provides extra warmth and weather protection when keeping active in harsh conditions outdoors. This jacket is highly versatile and suits most outdoor pursuits. Breathability takes precedent making this jacket perfectly suited to high energy pursuits such as scrambling and mountaineering. Other key features include YKK zips throughout, colourful loop cuffs for blocking drafts and two large zipped pockets for warming up cold hands when the wind really picks up.

BREATHABILITY 10,000 g/m2: Jacket made of breathable fabric to allow moisture vapor to be transmitted through the material. WINDPROOF 10 000: Jacket made of windproof fabric are designed for demanding use. It provides great wind protection.

#### **AVAILABILITY**

DJ1M-YL

DI1M-YL

yellow

chest: 61 cm; bottom: 59 cm; back lenght: 73 cm; sleeve lenght: 68 cm; shoulder: 51 cm foil

- 94% polyester
- 6% elastane
- YKK zippers

101 c

-