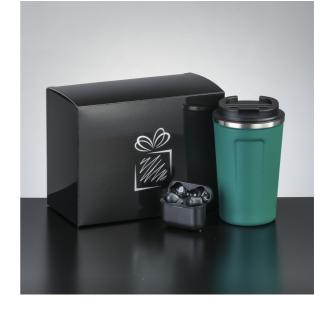

# RELAX SET II: COFFEE MUG 350 ML AND TWS DYNAMIC **EARBUDS**

HCM01-GR/PH40-BL

A great gift idea for people who value rest - a thermal mug Nordic along with wireless earphones TWS Dynamic. The coffee mug provides excellent thermal insulation capabilities (up to 12 hours low temperature, up to 6 hours high temperature). Double wall is made of the highest quality 18/8 stainless steel, resistant to acids and carbonates, from a Korean company POSCO, and is finished with powder coating for a safe hold.

Colorissimo TWS Dynamic is a perfect choice if you are looking for light, durable and at the same time highly functional model of everyday earphones. They work 4.5 hours on a single charging, and full charging takes only 1.5 hours. The set is packed in an elegant black box.

Elegant black box BOXC65/WKL4

CE, ROHS, EMC, FOOD CONTACT, BPA FREE, **LFGB** 

- 2 years
- Engraving
- Pad printing
- UV printing

9617 00 00 00

11

35

53 x 34 x 82 cm

14.100 KGS