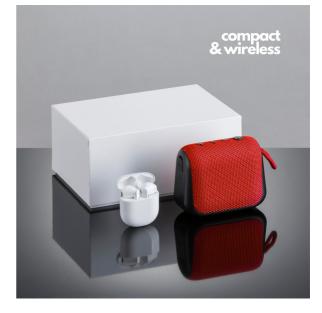

# AUDIO SET I: SPEAKER COLORISSIMO® & TWS ACTIVE EARPHONES

PS50-RE/PH30-WH

A unique holiday gift for those who appreciate music. The Colorissimo speaker connects via Bluetooth and operates for up to 8 hours on a single charge. It is covered in high-quality silicone and ABS, making it resistant to damage. Colorissimo TWS Active wireless earphones are exceptionally lightweight, and combined with their ergonomic shape, they provide outstanding comfort - even during extended hours of music listening.

The set comes packaged in a white gift box.