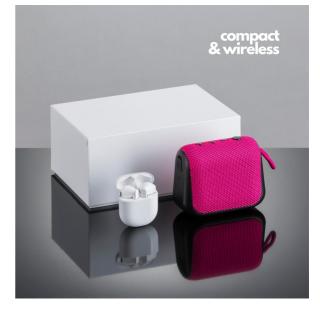

# AUDIO SET I: SPEAKER COLORISSIMO® & TWS ACTIVE EARPHONES

PS50-RO/PH30-WH

A unique holiday gift for those who appreciate music. The Colorissimo speaker connects via Bluetooth and operates for up to 8 hours on a single charge. It is covered in high-quality silicone and ABS, making it resistant to damage. Colorissimo TWS Active wireless earphones are exceptionally lightweight, and combined with their ergonomic shape, they provide outstanding comfort - even during extended hours of music listening.

The set comes packaged in a white gift box.

- pink
- 10 x 8 x 4,5 cm ; 4,5 x 5,4 x 2 cm
- ABS

silicone
elegant white box
BKL96
CE, ROHS, EMC

- 2 years
- Pad printing
- UV printing

8518 29 95 99 12 40 53 x 34 x 60 cm 26.220 KGS