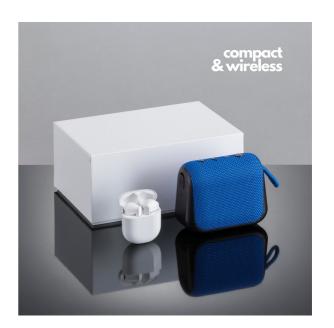

## AUDIO SET I: SPEAKER COLORISSIMO® & TWS ACTIVE EARPHONES

PS50-LB/PH30-WH

A unique holiday gift for those who appreciate music. The Colorissimo speaker connects via Bluetooth and operates for up to 8 hours on a single charge. It is covered in high-quality silicone and ABS, making it resistant to damage. Colorissimo TWS Active wireless earphones are exceptionally lightweight, and combined with their ergonomic shape, they provide outstanding comfort - even during extended hours of music listening.

The set comes packaged in a white gift box.

Speaker details Earbuds details