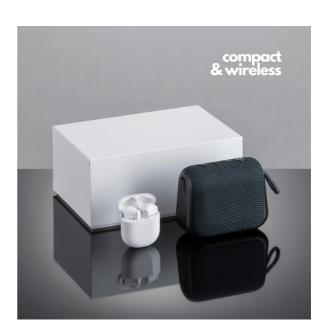

## AUDIO SET I: SPEAKER COLORISSIMO® & TWS ACTIVE EARPHONES

PS50-GY/PH30-WH

A unique holiday gift for those who appreciate music. The Colorissimo speaker connects via Bluetooth and operates for up to 8 hours on a single charge. It is covered in high-quality silicone and ABS, making it resistant to damage. Colorissimo TWS Active wireless earphones are exceptionally lightweight, and combined with their ergonomic shape, they provide outstanding comfort - even during extended hours of music listening.

The set comes packaged in a white gift box.

Speaker details Earbuds details