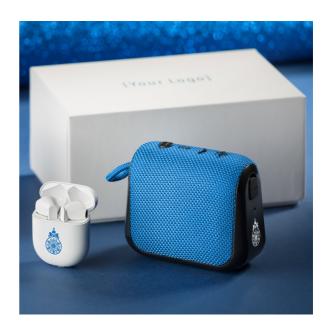

## AUDIO SET: WIRELESS SPEAKER AND TWS ACTIVE EARBUDS

PS50-LB/PH30-WH.

A great set for music lovers consisting of a portable Bluetooth speaker and Colorissimo Active wireless headphones. The Colorissimo speaker connects via Bluetooth and operates for up to 8 hours on a single charge. It is covered in high-quality silicone and ABS, making it resistant to damage Colorissimo TWS Active is a perfect choice if you are looking for light, durable and at the same time highly functional model of everyday earphones. TWS Active earphones provide rich and natural sound while working for 4.5 hours on a single charging; full charging takes only 1.5 hours. The set is packed in an elegant gift box.

## **AVAILABILITY**

**PS50-LB/PH30-WH. + BKL96** PH30-WH PS50-LB BOX: BKL96 PS50-LB/PH30-WH.

light blue10 x 8 x 4,5 cm ; 4,5 x 5,4 x 2 cm

ABS

 silicone elegant white box BKL96 CE, ROHS, EMC

-

- 2 years
- Pad printing
- UV printing