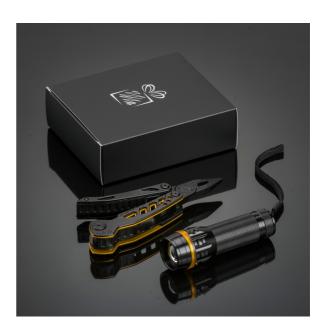

# TITANIUM OPTIMA SET I: MULTITOOL AND FLASHLIGHT

MM06T-YL/MT01/MTYL

The practical set includes a titanium multitool with pliers and a handy Led flashlight. The Optima multitool in new guise, made of highquality stainless steel with titanium coating for improved hardness and extra corrosion resistance. Colorful inserts on the handle for subtle decoration. Colorado Led Torch generates a focused light beam as well as an alarm light (strobe); it also features zoom up to 5 meters. <u>Multitool details</u> Flashlight details

#### MM06T-YL/MT01/MTYL + BOXC8/MK11BOX MTYL MT01

 titanium coating black elegant box

2Cr13 steel

yellow

metalglass

MM06T-YL/MT01/MTYL

3Cr13 stainless steel

black elegant box and black gift carton BOXC8/MK11BOX CE, EMC, REACH