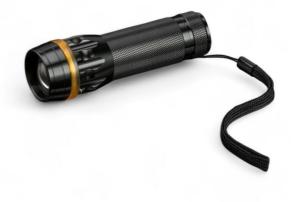

# LED TORCH COLORADO

MT01/MTYL

Colorado Led Torch is made from high quality aluminum. It generates a focused light beam as well as an alarm light (strobe); it also features zoom up to 5 meters. An aesthetic design and a handy size makes it a perfect flashlight. Packed in a small carton box. 3xAAA batteries included.