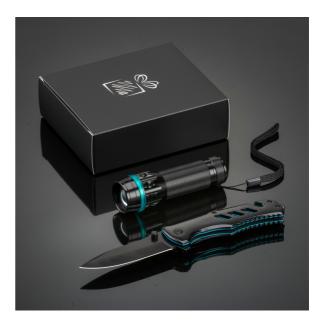

# TITANIUM OPTIMA SET II: EMERGENCY KNIFE AND FLASHLIGHT

# MK03T-TU/MT01/MTTU

The set includes a titanium rescue tool and a handy Led flashlight.

A massive and durable Optima emergency knife ends in a robust window breaker and car belt cutter. It features a liner lock safety device to prevent accidental closing during use. Colorado Led Torch generates a focused light beam as well as an alarm light (strobe); it also features zoom up to 5 meters.

Knife details Flashlight details