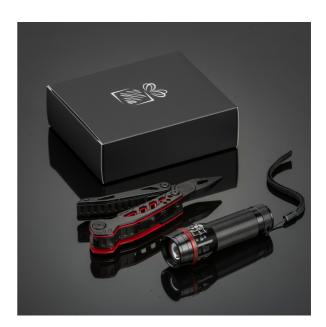

### MM06T-RE/MT01/MTRE

The practical set includes a titanium multitool with pliers and a handy Led flashlight. The Optima multitool in new guise, made of highquality stainless steel with titanium coating for improved hardness and extra corrosion resistance. Colorful inserts on the handle for subtle decoration. Colorado Led Torch generates a focused light beam as well as an alarm light (strobe); it also features zoom up to 5 meters. <u>Multitool details</u> Flashlight details