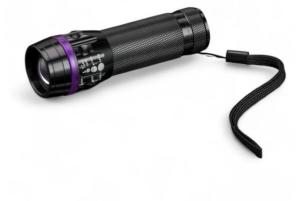

### MT01/MTPR

Colorado Led Torch is made from high quality aluminum. It generates a focused light beam as well as an alarm light (strobe); it also features zoom up to 5 meters. An aesthetic design and a handy size makes it a perfect flashlight. Packed in a small carton box. 3xAAA batteries included.

#### MT01/MTPR

- purple
  10,5 x 3,5 x 3,5 cm
  carton box
- metalglass

2096 c

- CE, EMC, REACH
- 1 year
- Engraving

8513 10 00 00 64 200 41 x 26 x 40 cm 21.600 KGS